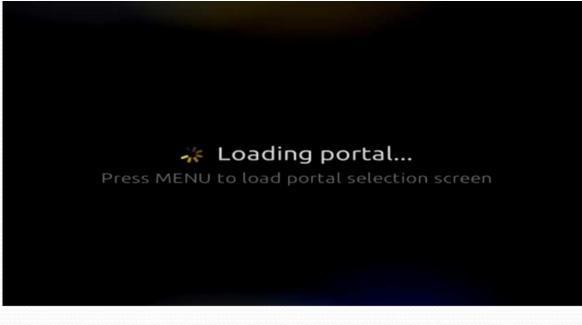

## MAG BOX

Installation guide

Power cycle / reboot your TV box, by removing and returning power supply to the TV Box.

 On boot up, several different messages will appear on your TV screen, Please monitor your TV screen until Loading Portal Press MENU to enter portal selection screen message is prompt.