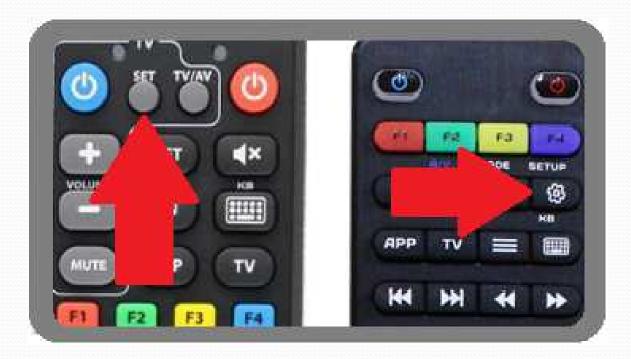

#### Press and **hold** SETTINGS button on RC. Position of SETUP button differs of STB's model.