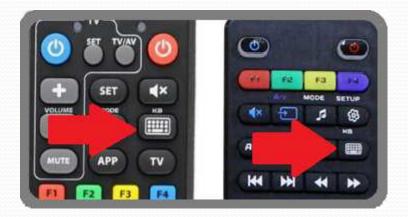

#### Press and **hold** SETTINGS button on RC. Position of SETUP button differs of STB's model.

### **Open virtual keyboard**

 press key KB on RC, to open Virtual keyboard and use arrows and OK to navigate and select characters in virtual keyboard.