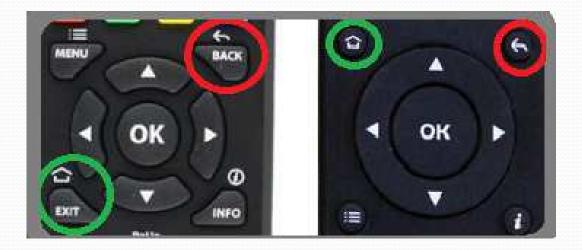

## If field is not empty, press (and hold) key BACK on remote control, to delete 'old' URL address.

### Please check Welcome email for portal URL

• When portal is added, press KB again, OK to Save, then press key Exit twice and Reboot device

|    |     |      | F  | Portal | 1 nar    | ne |    |            |   |             |              |         |
|----|-----|------|----|--------|----------|----|----|------------|---|-------------|--------------|---------|
|    |     |      |    | Port   | al 1 U   |    |    |            |   |             |              |         |
| 1  | 2   | 3    | 4  | 5      | 6        | 7  | 8  | 9          | 0 | • •         | Bac<br>space | k<br>ce |
| /  | q   | w    | е  | г      | t        | У  | u  | i          | 0 | Р           |              |         |
| @  | а   | s    | d  | F      | g        | h  | j  | k          | ι | < >         |              | er      |
| ?! | : : | z    | ×  | с      | v        | b  | n  | m          | 仑 | & #<br>\$ № |              |         |
|    | ()  | .com | F4 | ENG    | F1 Space |    | ce | $\Diamond$ | Ċ | □<br>\$     | E2 Loc       | s<br>k  |