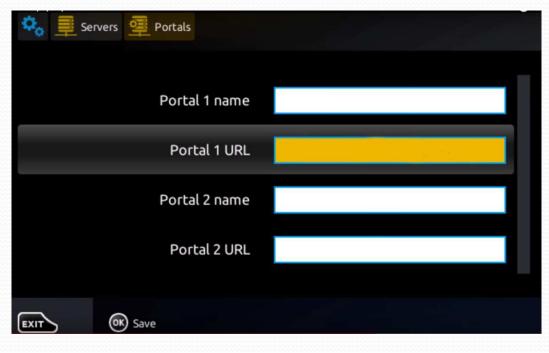

### Let's continue 😳

• 'Stand' on **Portal 1 URL**, using arrows on remote control. Field should be highlighted in Yellow, as shown on picture.

## If field is not empty, press (and hold) key BACK on remote control, to delete 'old' URL address.

### Can not add or delete portal!

- If Portal 1 URL field is colored in grey , press button F1 on remote control, and change Multiportal mode to OFF.
- Press OK on remote control to Save, then EXIT (also on remote) to return to Portals menu.
- Portal 1 URL should be yellow colored and available for adjustment.